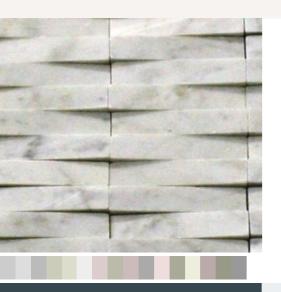

# Salmona Carrara Mosaic

tumbled dimensional mosaic 12 5/8"x 11 13/16" white carrara